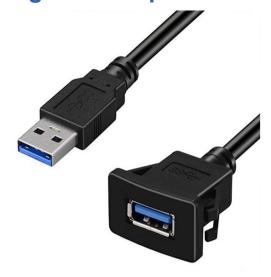

## Single Port Square USB 3.0 Panel Flush Mount Extension Cable

## **Description:**

FARSINCE High QualitySingle Port Square USB 3.0 Panel Flush Mount Extension Cable is the perfect solution for expanding USB 3.0 Type-A port on the dashboard of cars, trucks, motorcycles, boats, yachts, etc. Easy to install, just use an existing hole or cut a hole in the dash and snap it into the socket. With buckles, easy to snap firm in your car's dashboard. Can use for charge and data transfer.

## **Specification:**

- Connector 1: USB 3.0 A male
- · Connector 2: USB 3.0 A female
- · Gold plated contact, Nickel plated shell
- · Cable Conductor: Bare Copper
- Wire Gauge: 28/28/24AWG
- Outer Diameter: 5.5mm
- · Shielding: Aluminum foil, Braiding
- · Housing: Injection mold
- Jacket: PVC
- · Support super speed USB 3.0 devices and the transfer rate reaches to 5Gbps
- Backward compliant with high-speed USB 2.0 (480Mbps), full-speed USB 1.1 (12 Mbps) and low speed USB 1.0 (1.5 Mbps)
- · Compliance: RoHS, REACH